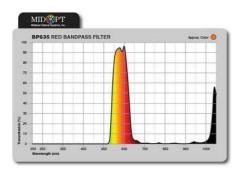

## MIDWEST OPTICAL - BANDPASSFILTER BP635

F/BP635-C

Bandpassfilter - standard, 635nm, for C-Mount

- Light red bandpass
- Work area 600-660 nm
- For red high intensity LED